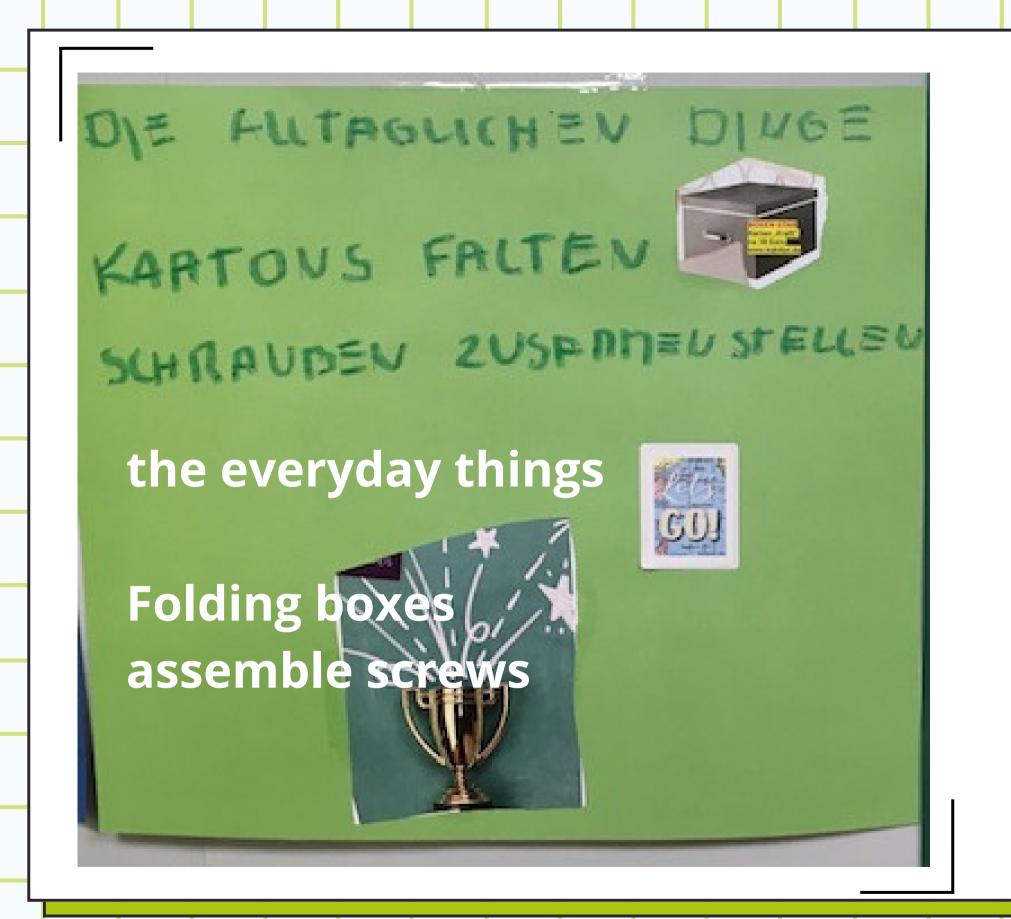

# Writing oneself into a poem

| W   | rit | tin  | g    | Po   | er  | ns |  |  |
|-----|-----|------|------|------|-----|----|--|--|
| Rol | f-D | iete | r Br | rink | mar | nn |  |  |
|     |     |      |      |      |     |    |  |  |
|     |     |      |      |      |     |    |  |  |
|     |     |      |      |      |     |    |  |  |
|     |     |      |      |      |     |    |  |  |
|     |     |      |      |      |     |    |  |  |
|     |     |      |      |      |     |    |  |  |
|     |     |      |      |      |     |    |  |  |
|     |     |      |      |      |     |    |  |  |
|     |     |      |      |      |     |    |  |  |
|     |     |      |      |      |     |    |  |  |