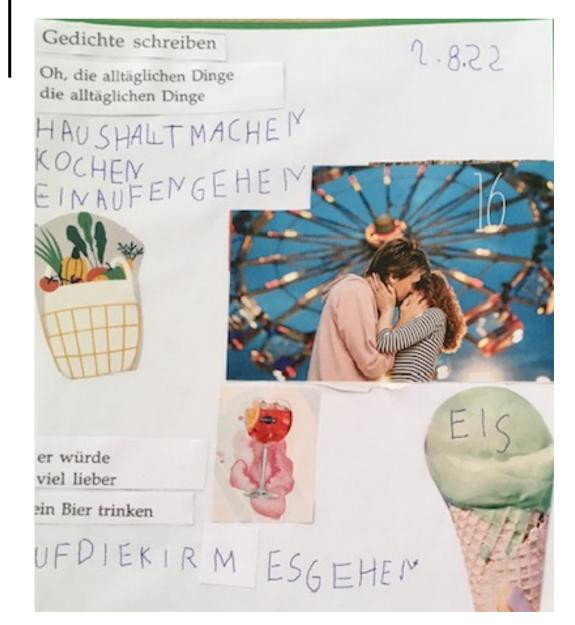

# Writing oneself into a poem

go to the fun fair

### Writing Poems Rolf-Dieter Brinkmann Oh, the everyday things the everyday things The postman early in the morning ... He would much prefer ... (...) have a beer